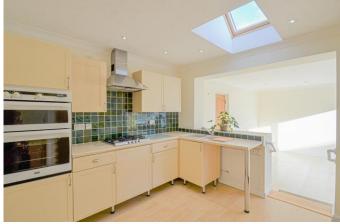

## **Entrance Hallway**

Shower Room 9' 10'' x 5' 6'' (2.99m x 1.68m)

Bedroom 3 13' 6'' x 10' 0'' (4.11m x 3.05m)

Bedroom 4 10' 4'' x 10' 0'' (3.15m x 3.05m)

Kitchen 11' 0'' x 10' 2'' (3.35m x 3.10m)

Lounge 24' 1'' x 11' 2'' (7.34m x 3.40m)