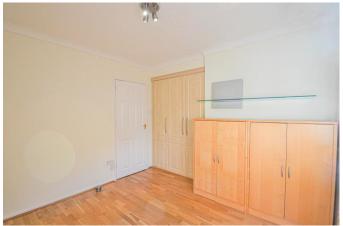

## **Entrance Hallway**

Shower Room 9' 10'' x 5' 6'' (2.99m x 1.68m)

Bedroom 3 13' 6'' x 10' 0'' (4.11m x 3.05m)

Bedroom 4 10' 4'' x 10' 0'' (3.15m x 3.05m)

Kitchen 11' 0'' x 10' 2'' (3.35m x 3.10m)

Lounge 24' 1'' x 11' 2'' (7.34m x 3.40m)

Dining Area 13' 8'' x 12' 9'' (4.16m x 3.88m)

Garage 18' 5'' x 14' 11'' (5.61m x 4.54m)

**First Floor Landing** 

Bedroom 2 14' 0'' x 9' 2'' (4.26m x 2.79m)

En-suite 6' 5'' x 5' 2'' (1.95m x 1.57m)

Bedroom 1 14' 0'' x 11' 8'' (4.26m x 3.55m)