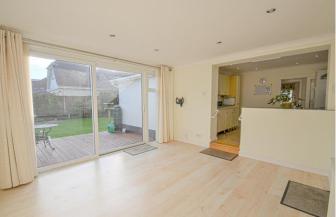

## **Entrance Hallway**

Shower Room 9' 10'' x 5' 6'' (2.99m x 1.68m)

Bedroom 3 13' 6'' x 10' 0'' (4.11m x 3.05m)

Bedroom 4 10' 4'' x 10' 0'' (3.15m x 3.05m)

Kitchen 11' 0'' x 10' 2'' (3.35m x 3.10m)

Lounge 24' 1'' x 11' 2'' (7.34m x 3.40m)

Dining Area 13' 8'' x 12' 9'' (4.16m x 3.88m)

Garage 18' 5'' x 14' 11'' (5.61m x 4.54m)

**First Floor Landing** 

Bedroom 2 14' 0'' x 9' 2'' (4.26m x 2.79m)

En-suite 6' 5'' x 5' 2'' (1.95m x 1.57m)

Bedroom 1 14' 0'' x 11' 8'' (4.26m x 3.55m)