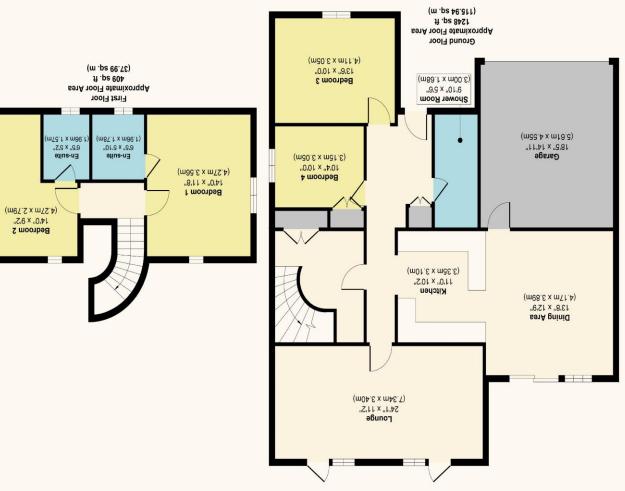

## **Entrance Hallway**

Shower Room 9' 10'' x 5' 6'' (2.99m x 1.68m)

Bedroom 3 13' 6'' x 10' 0'' (4.11m x 3.05m)

Bedroom 4 10' 4'' x 10' 0'' (3.15m x 3.05m)

Kitchen 11' 0'' x 10' 2'' (3.35m x 3.10m)

Lounge 24' 1'' x 11' 2'' (7.34m x 3.40m)

Dining Area 13' 8'' x 12' 9'' (4.16m x 3.88m)

Garage 18' 5'' x 14' 11'' (5.61m x 4.54m)

**First Floor Landing** 

Bedroom 2 14' 0'' x 9' 2'' (4.26m x 2.79m)

En-suite 6' 5'' x 5' 2'' (1.95m x 1.57m)

Bedroom 1 14' 0'' x 11' 8'' (4.26m x 3.55m)

En-suite 6' 5'' x 5' 10'' (1.95m x 1.78m)

Suosin9(

m .pa 49.251 \ 1 من ه.pa 46.231 من التقامية المن المن المن المن المن m .pa 49.231 \ 41.230 من المواطع Produced by Elements Property

nistysM

Christchurch 12 Castle Street, Christchurch BH23 1DT 01202 484748