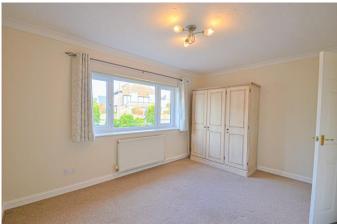

Dining Area 13' 8'' x 12' 9'' (4.16m x 3.88m)

Garage 18' 5'' x 14' 11'' (5.61m x 4.54m)

**First Floor Landing** 

Bedroom 2 14' 0'' x 9' 2'' (4.26m x 2.79m)

En-suite 6' 5'' x 5' 2'' (1.95m x 1.57m)

Bedroom 1 14' 0'' x 11' 8'' (4.26m x 3.55m)