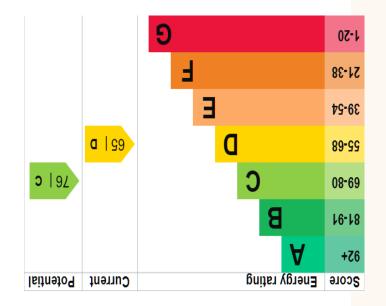

## 20 Wickfield Avenue Christchurch, Dorset, BH23 1JB

£925,000

This is a rare opportunity to purchase a spacious FOUR **BEDROOM DETACHED** CHALET BUNGALOW situated in one of Christchurch's most soughtafter roads. The accommodation comprises of FOUR DOUBLE BEDROOMS, family bathroom, KITCHEN leading to the dining room, study, LARGE LOUNGE AND TWO EN-SUITE BATH / SHOWER ROOMS. This property further benefits from a GARAGE. good size garden, off-road parking for multiple vehicles, close to local amenities and being located within the TWYNHAM SCHOOL CATCHMENT. NO FORWARD CHAIN.